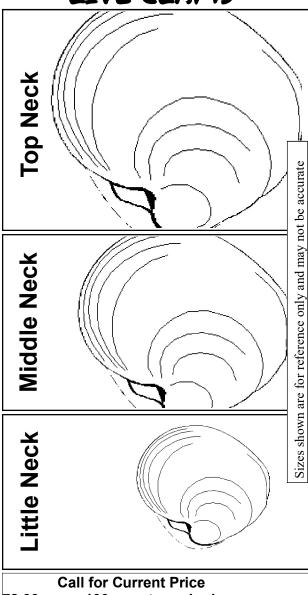

## LIVE CLAMS

per 100 count, washed 72.00 9.00 per dozen, washed 10.50 per dozen, washed and bagged

PLEASE READ-Washed clams should be used the same day as purchase date. Order "unwashed" clams if you plan on using clams up to two days after purchase. Proper storage is required; 40° keep dry and well ventilated. Do not soak in chlorinated tap water.