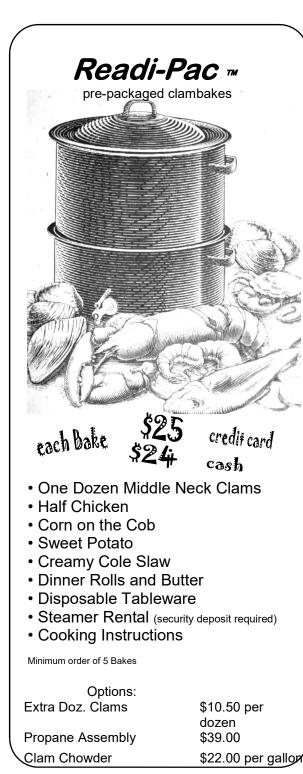

## Combo Bakes

each

|                                                                                                                                                                                           |           |                    | ouon   |
|-------------------------------------------------------------------------------------------------------------------------------------------------------------------------------------------|-----------|--------------------|--------|
| Clams / C                                                                                                                                                                                 | hicken    | 'The Original'     | 25.00  |
| Clams / 1                                                                                                                                                                                 | 0oz Strip | Steak              | market |
| Clams / 8                                                                                                                                                                                 | oz Lobst  | er Tail            | market |
| Clams / 8                                                                                                                                                                                 | oz Alask  | kan Crab Legs      | market |
| Chicken /                                                                                                                                                                                 | 8 oz Lob  | oster Tail         | market |
| Chicken /                                                                                                                                                                                 | 8 oz Ala  | skan King Crab Leg | market |
| All Combo Bakes include Corn on the Cob, Sweet<br>Potato, Cole Slaw, Dinner Rolls and Butter, and<br>Disposable Tableware. One week notice suggested to<br>insure equipment availability. |           |                    |        |

# Equipment Rental

| Steamers         |                  | per day  |
|------------------|------------------|----------|
| 2 Section        | (4 - 6 Bakes)    | \$9.00   |
| 15 Gal           | (10 - 15 Bakes)  | \$15.00  |
| 20 Gal           | (15 - 20 Bakes)  | \$20.00  |
| 25 Gal           | (20 - 30 Bakes)  | \$25.00  |
| 22 Gal Stainless | (20 - 30 Bakes)  | \$35.00  |
| 4 Basket         | (30 - 50 Bakes)  | \$45.00  |
| 6 Basket         | (50 - 60 Bakes)  | \$55.00  |
| 8 Basket         | (60 - 80 Bakes)  | \$75.00  |
| 12 Basket        | (80 - 120 Bakes) | \$105.00 |
|                  |                  |          |

| Propane Burner &  | Tank Assembly | \$39.00 |
|-------------------|---------------|---------|
| Propane Burner Or | nly Rental    | \$10.00 |
| Propane Refill    | 20 lb.        | \$29.00 |